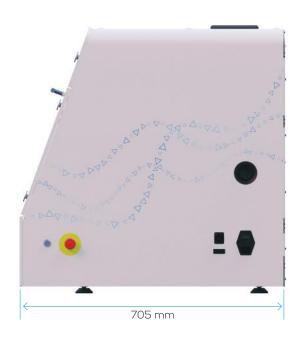

# **INLASE**<sup>©</sup>



## Make aligners at the speed of light

Reach the highest standard of quality in your daily production

Save time on your process

 $\triangleleft \nabla \triangleleft \nabla$ 

## Reach the ultimate level of performance

Every 90 seconds iNLASE cuts 6 new aligners. Laser cutting avoids any additional post-treatment or manual correction, maximising the time saved on the manufacturing process.

Combined with iNPLAN, iNLASE allows you to orchestrate in-house aligner production at the pace of the treatment plan.

### >Product Dimensions





## >Full technical specifications

#### **Technical Specifications**

- Laser : Class IV
- Wavelength : 10,6µm
- Power input: 240VAC
- Weight: 100 kg

#### Performance

- Cutting Speed: 15"/aligner
- Tray: 6 aligners (Optional : 9 aligners tray)
- Up to 1 000 aligners/day

#### Software

- Automatic cutline generation
- Requires iNPLAN suite (separate licence)