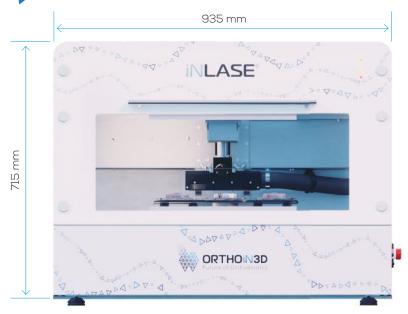

# **INLASE**<sup>©</sup>



## Make aligners at the speed of light

Reach the highest standard of quality in your daily production

Save time on your process

 $\triangleleft \nabla \triangleleft \nabla$ 

## Reach the ultimate level of performance

Every 90 seconds iNLASE cuts 6 new aligners. Laser cutting avoids any additional post-treatment or manual correction, maximising the time saved on the manufacturing process.

Combined with iNPLAN, iNLASE allows you to orchestrate in-house aligner production at the pace of the treatment plan.

### >Product Dimensions





## >Full technical specifications

#### **Technical Specifications**

- Laser : Class IV
- Wavelength : 10,6µm
- Power input: 240VAC
- Weight: 100 kg

#### Performance

- Cutting Speed: 15"/aligner
- Tray: 6 aligners (Optional : 9 aligners tray)
- Up to 1 000 aligners/day

#### Software

- Automatic cutline generation
- Requires iNPLAN suite (separate licence)