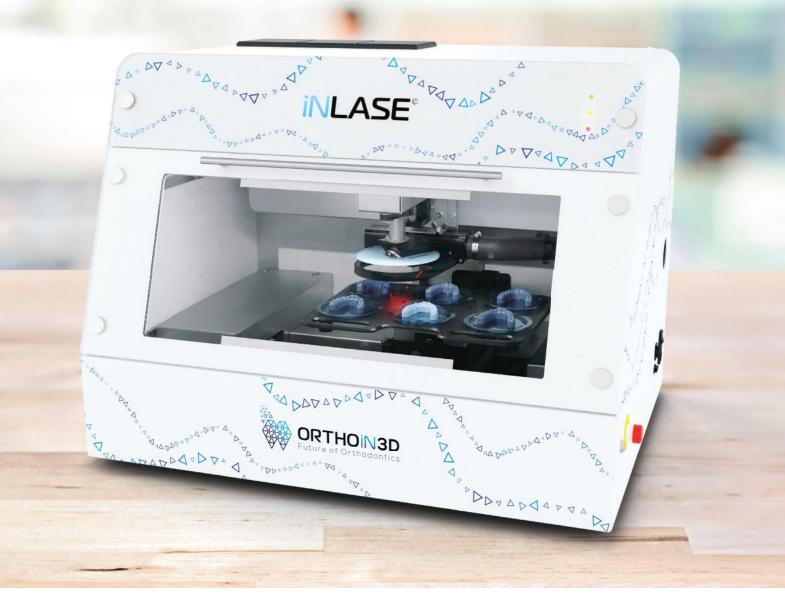

# **INLASE**<sup>©</sup>

## Reach the ultimate level of performance

Every 90 seconds iNLASE cuts 6 new aligners. Laser cutting avoids any additional post-treatment or manual correction, maximising the time saved on the manufacturing process.

Combined with iNPLAN, iNLASE allows you to orchestrate in-house aligner production at the pace of the treatment plan.